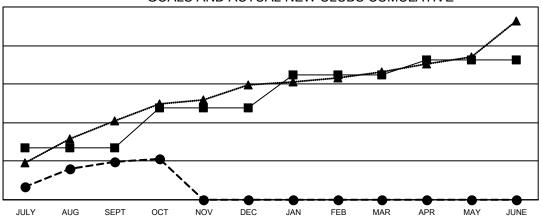

## GOALS AND ACTUAL NEW CLUBS CUMULATIVE

- CURRENT YEAR GOALS FOR NEW CLUBS

- CURRENT YEAR ACTUAL NEW CLUBS

- LAST YEAR ACTUAL NEW CLUBS

## Multiple District 324

| Clubs                 |               |           |               |  |  |  |  |
|-----------------------|---------------|-----------|---------------|--|--|--|--|
| RESULTS FOR 2022-2023 |               |           |               |  |  |  |  |
| QUARTER               | NEW CLUB GOAL | NEW CLUBS | DROPPED CLUBS |  |  |  |  |
| JULY/AUG/SEPT         | 54            | 39        | 11            |  |  |  |  |
| OCT/NOV/DEC           | 41            | 3         | 1             |  |  |  |  |
| JAN/FEB/MAR           | 35            | 0         | 0             |  |  |  |  |
| APR/MAY/JUNE          | 15            | 0         | 0             |  |  |  |  |