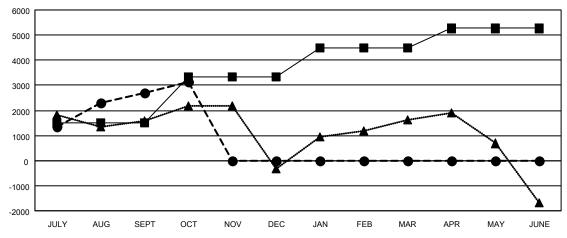

## GOALS AND ACTUAL MEMBERS CUMULATIVE

| _ | MEMBER | <b>GROWTH</b> | NFT | GOAL |
|---|--------|---------------|-----|------|

- MEMBER GROWTH ACTUAL

- LAST YEAR MEMBERSHIP ACTUAL

| DROPPED CLUBS: 12 |       | 977 CLUBS OF 1760 ADDED 1 OR | GENDER DISTRIBUTION              |                 |
|-------------------|-------|------------------------------|----------------------------------|-----------------|
|                   |       | MORE NEW MEMBERS             | MALE                             | 52,324 (77.22%) |
|                   |       |                              | FEMALE                           | 15,408 (22.74%) |
| DROPPED MEMBERS   |       |                              | NON BINARY                       | 21 (0.03%)      |
| DECEASED          | 78    |                              | PREFER NOT TO ANSWER             | 8 (0.01%)       |
| CLUB CANCELLED    | 85    |                              | TOTAL FAMILY UNIT MEMBERS        | 29.900          |
| OTHER             | 1,210 | CLICK HERE FOR CUMULATIVE    | TOTAL PAINILY UNIT MEMBERS 29,50 |                 |
| TOTAL             | 1,373 | MEMBERSHIP DATA              | FAMILY MEMBERS PAYING HALDUES    | F 18,509        |

| Members               |                   |               |                                      |  |  |  |  |  |
|-----------------------|-------------------|---------------|--------------------------------------|--|--|--|--|--|
| RESULTS FOR 2022-2023 |                   |               |                                      |  |  |  |  |  |
| QUARTER               | MEMBER GROWTH NET | MEMBER GROWTH | DROPPED                              |  |  |  |  |  |
|                       | GOAL              | ACTUAL        | MEMBERS ACTUAL (including transfers) |  |  |  |  |  |
| JULY/AUG/SE           | PT 1520           | 5,060         | 1,242                                |  |  |  |  |  |
| OCT/NOV/DE            | C 1800            | 596           | 130                                  |  |  |  |  |  |
| JAN/FEB/MAF           | R 1155            | 0             | 0                                    |  |  |  |  |  |
| APR/MAY/JUI           | NE 790            | 0             | 0                                    |  |  |  |  |  |